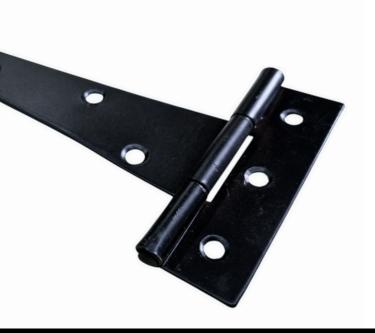

## T hinges

Material The Shed Hinges Are Made Of Iron And Finished With A Black/ silver Coated, Which Is Rustproof, Durable, And Smooth Surface, Can Use For Long Time