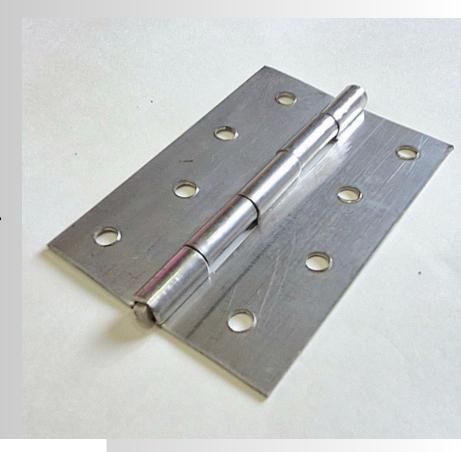

## **Butt hinges**

Aphardware is committed to providing high-quality hardware solutions tailored to customer needs. This stainless steel butt hinge features a thin plate design with a shiny, polished finish, offering both durability and a sleek appearance.

Ideal for doors, cabinets, and other fixtures, it ensures smooth operation and long-lasting performance.

We also customize sizes as per customer requirements, ensuring a perfect fit for every project.