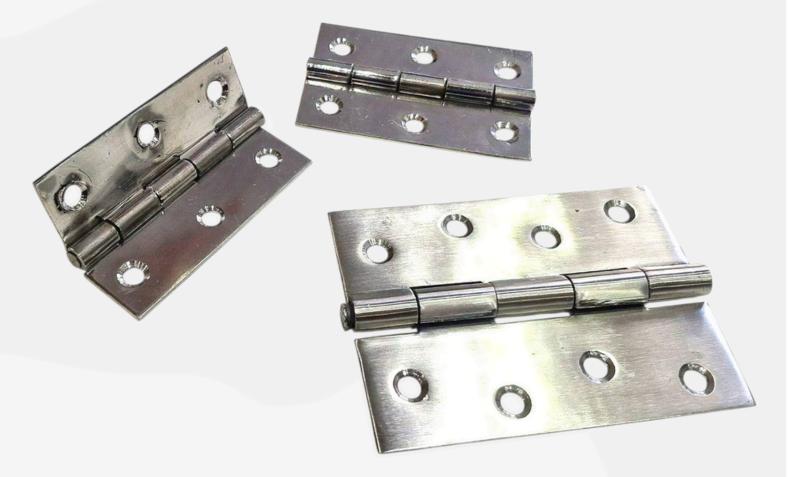

## **Butt hinges**

Aphardware is committed to providing high-quality hardware solutions tailored to customer needs. This stainless steel butt hinge features a thin plate design with a shiny, polished finish, offering both durability and a sleek appearance.

Ideal for doors, cabinets, and other fixtures, it ensures smooth operation and long-lasting performance.

We also customize sizes as per customer requirements, ensuring a perfect fit for every project.