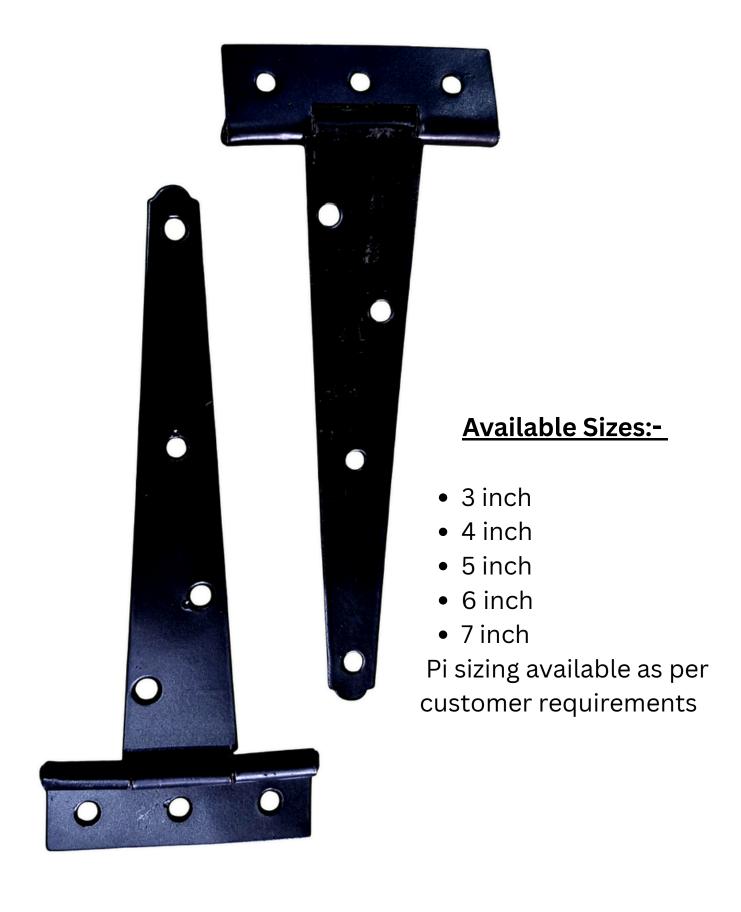

## T hinges

Material The Shed Hinges Are Made Of Iron And Finished With A Black/ silver Coated, Which Is Rustproof, Durable, And Smooth Surface, Can Use For Long Time