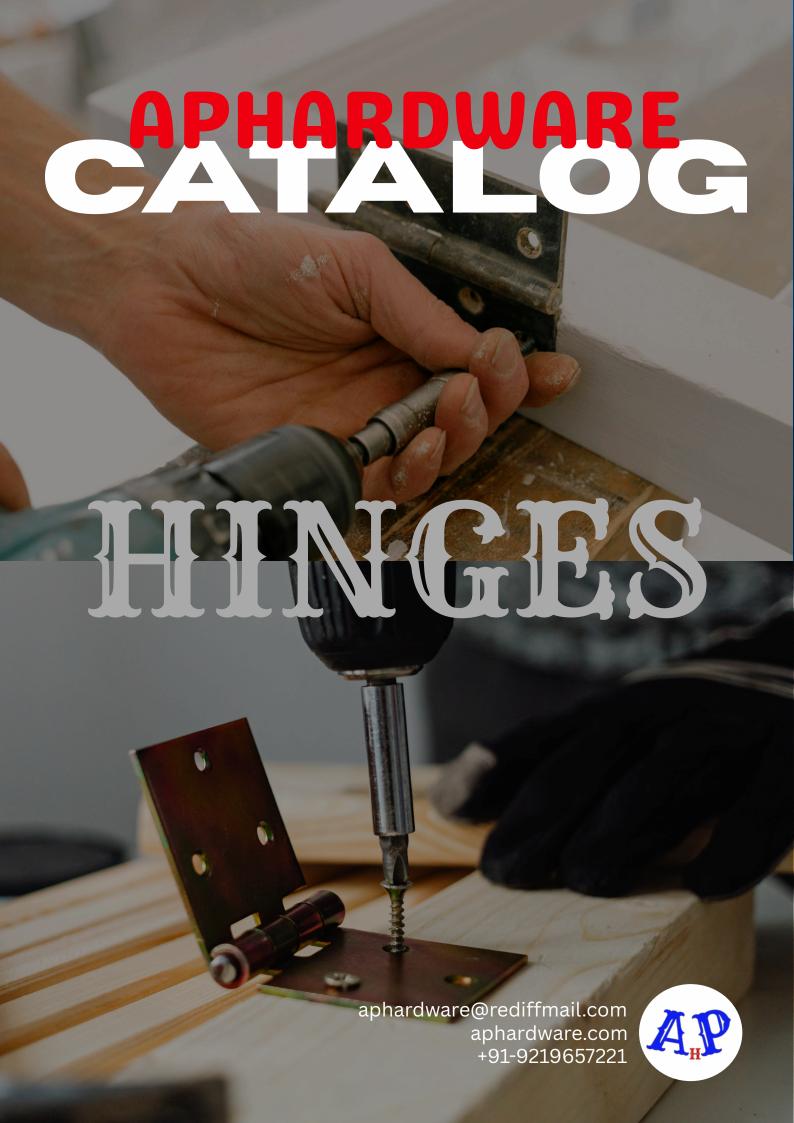

## T hinges

Material The Shed Hinges Are Made Of Iron And Finished With A Black/ silver Coated, Which Is Rustproof, Durable, And Smooth Surface, Can Use For Long Time