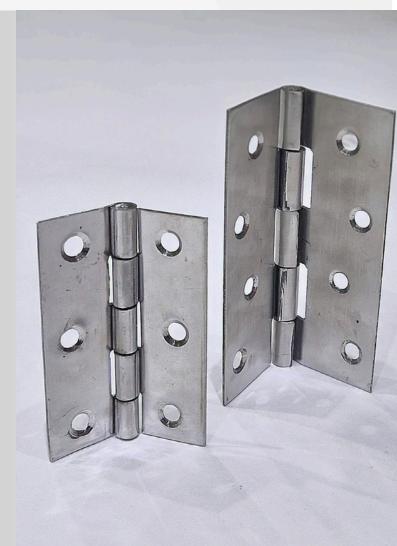

## **Butt hinges**

Aphardware is committed to providing high-quality hardware solutions tailored to customer needs. This stainless steel butt hinge features a thin plate design with a shiny, polished finish, offering both durability and a sleek appearance.

Ideal for doors, cabinets, and other fixtures, it ensures smooth operation and long-lasting performance.

We also customize sizes as per customer requirements, ensuring a perfect fit for every project.

## Size

- 2" x 1" x 1"
- 2.5" x 1" x 1"
- 3" x 1" x 1"
- 4" x 1" x 1"
- 4" x 1" x 1"
- 5" x 1" x 1"
- 6" x 1" x 1"
- 4" x 1" x 1"

Custom sizing available as per customer requirements