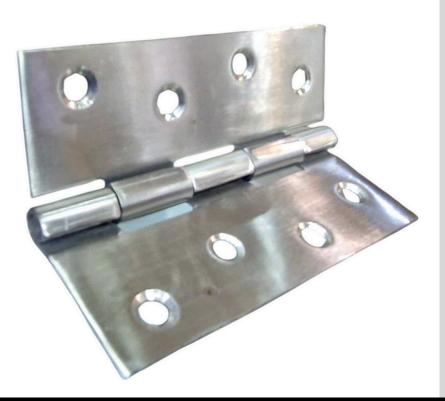

## **Butt hinges**

Aphardware is committed to providing high-quality hardware solutions tailored to customer needs. This stainless steel butt hinge features a thin plate design with a shiny, polished finish, offering both durability and a sleek appearance.

Ideal for doors, cabinets, and other fixtures, it ensures smooth operation and long-lasting performance.

We also customize sizes as per customer requirements, ensuring a perfect fit for every project.