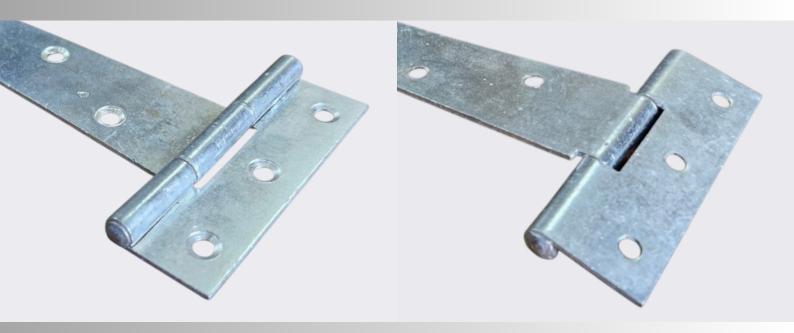

## T hinges

Material The Shed Hinges Are Made Of Iron And Finished With A Black/ silver Coated, Which Is Rustproof, Durable, And Smooth Surface, Can Use For Long Time